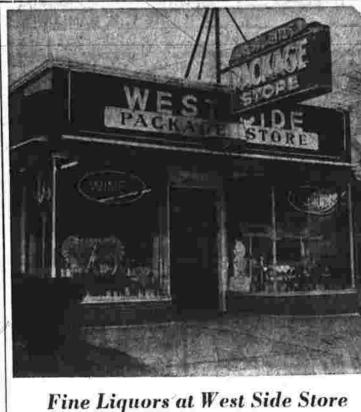

Have you become acquainted; with the fine beverages sold at the Cherriese from Denmark, Bardoli-West Side Package Store located no. Sparkling Burgundy, port at 345 Center St.? Harry Prosan-sherry, very dry cocktail sherry sky, the owner, prides himself on sauterne as well as imported and he extensive line of liquors car- domestic champagnes. Wines do so ried here and the price range is much to complement any meal you just as wide so that you will find serve and they add a gourmet the liquor you want at the price touch to the most humdrum meal serving perfect cocktails but if you just call MI 9-0166 for, the

Beer is a drink that is popula the year around and the West Side Package Store always has a big ported. The imported beer includes Make the West Side Package Store your headquarters for fine liquors, you will find a liquor that is tailored to your pocketbook as well as your taste. Drive down or phone MI 9-0166 for their delivery service, either way you will be well pleased to do business with them.

365 CENTER ST. MANCHESTER—MI 9-0166 Harrison St., Manchester Upholstery Specializing PIZZA

153 W. Middle Turnpike Phone MI 9-3700 SPAGHETTI RAVIOL

OPEN DAILY 30 A.M. to 11:00 P.M. SUNDAYS 4 P.M. to 10:30 P.M. CLOSED MONDAYS